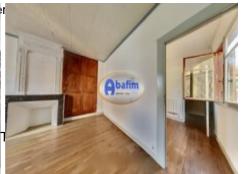

The back shop itself is 15 m², and has a big 20 m² cellar. There is another door opening onto the private drive, the courtyard of the house.

To the right of the back shop is a small 15 m² room that could be used as a living-cum-dining room, an open-plan kitchen with lots of storage space.

The staircase in the back shop leads to the first floor. A small hallway leads to 2 nice bedrooms (20-10 m²) with the original parquet and exceptional lighting. The second floor is the same as the first and also has two bedrooms (20-9 m²), a toilet and the same parquet flooring, as well as a lovely fireplace in the larger room, with a balcony that has views of the Pyrenees.