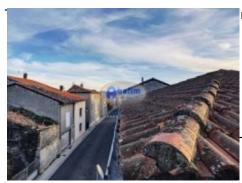

The roof has concave tiling. The construction is traditional. The joinery is double-glazed. The heating is oil-fired. There is an electric hot-water heater.

You're going to appreciate the layout of this property and how easy it is to enter with your professional vehicle for loading/unloading in a secure environment. It's location is a huge advantage.

Located 50 minutes south-west of Toulouse and its international airport; 35 min from ski slopes; an hour from Spain; 2 hr and 20 min from the Atlantic Ocean; 2 hr from the Mediterranean Sea.

ENERGIEVERBRAUCH : F (386)
TREIBHAUSGAS : C (24)