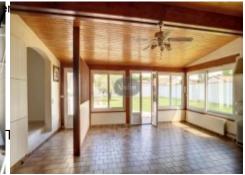

The home consists of a 41m² living room with 7m² open kitchen, three bedrooms (10m², 11m² & 12m²), a 4m² walk-in wardrobe, bathroom with both bath and shower, two toilets, a study and an 18m² larder. There is also a lovely south-facing terrace.