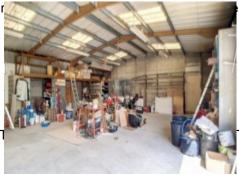

The warehouse totals 195m² and is comprised of a 111m² space, offices of 22m² and 11m², a 28m² storage room, 9m² break room with kitchenette, shower, toilet and a 14m² break room. There are several water taps and various entrances, one of which into the largest space is big enough for utility vehicles. There is a car shelter and courtyard for manoeuvring vehicles.