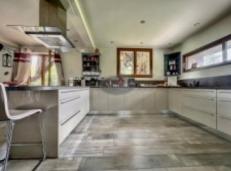

Located between Castelnau-Magnoac and Montréjeau is this ravishing farmhouse dating from 1840 and offering a fitted kitchen, living area, three bedrooms, two bathrooms and 1000m² of land.

The 13m<sup>2</sup> entrance hall serves, to the left, the 33m<sup>2</sup> kitchen which enjoys lots of natural light via its many windows and has a dining area as well as cooker hob with extractor fan, a top of the range oven, a fridge and freezer. It's a perfect area for spending time with friends and family around a meal.