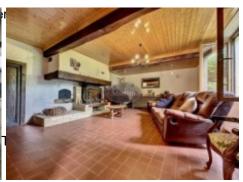

A passageway from the kitchen leads to a washroom, a toilet and a 19m<sup>2</sup> workshop.

To the right of the entrance is a 33m<sup>2</sup> living room with wood burner.

Upstairs is a 18m² bedroom with walk-in wardrobe and a corridor leading to two more bedrooms (13m² & 14m²) and a 10m² bathroom.