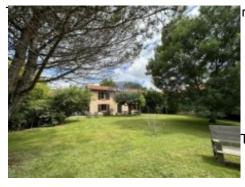

## Renovated Farmhouse Views Pyrenees

**260 000 €**[ Gebühren an den Verkäufer ]

Referenz : AF25879
Zimmeranzahl : 6
Schlafzimmeranzahl : 3
Wohnfläche : 180 m²

Grundstücksfläche: 1 000 m²

Grundsteuer : 749 €

Located between Castelnau-Magnoac and Montréjeau is this ravishing farmhouse dating from 1840 and offering a fitted kitchen, living area, three bedrooms, two bathrooms and 1000m² of land.

The 13m<sup>2</sup> entrance hall serves, to the left, the 33m<sup>2</sup> kitchen which enjoys lots of natural light via its many windows and has a dining area as well as cooker hob with extractor fan, a top of the range oven, a fridge and freezer. It's a perfect area for spending time with friends and family around a meal.