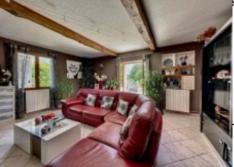

Situated in a pleasant village in a rolling valley, this lovely family home has been tastefully renovated.

The ground floor consists of an entrance hall with storage cupboards which in turn accesses a 29m² living area with fireplace. Continuing on is the 18m² kitchen with gas cooker, dish washer and 3m² storage space.

There is a 13m² corridor which serves two bedrooms of 21m² each (one with built-in storage) and a 9m² bathroom with shower, bath and separate toilet. Upstairs in the attic space, there are two more bedrooms (16m² & 21m²) and a 5m² washroom.