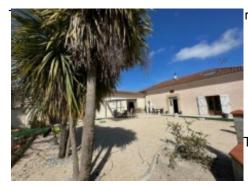

## Countryside Family Home w/Business

295 000 €[ Gebühren an den Verkäufer ]

Referenz : AF25882
Zimmeranzahl : 8
Schlafzimmeranzahl : 4
Wohnfläche : 350 m²

Grundstücksfläche: 4 500 m²

Grundsteuer : 785 €

Located between Castelnau-Magnoac and Trie-sur-Baïse is this countryside property for sale. Enjoying lots of natural light, it is currently comprised of a private 4-bedroom home and a professional restaurant business. The whole is easily transformable into one larger home or two separate dwellings. It is surrounded by 4500m² of grounds in a quiet setting.

The 4500m² of grounds could accommodate a swimming pool and has a garden section. There is a garage and poultry house also.

You will be 6 mins from Castelnau-Magnoac, 14 mins from Trie-sur-Baïse, 25 mins from Masseube, 55 mins from Auch, 55 mins from Tarbes, 1h45 from Toulouse and airport, 2h30 from the Atlantic coast.