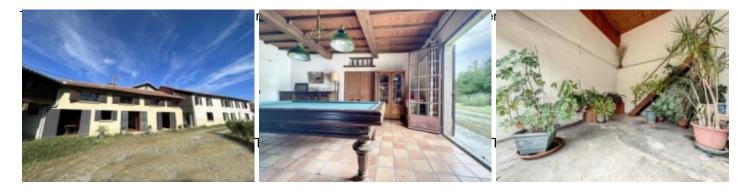

Located between Castelnau-Magnoac and Trie sur Baïse, this imposing property has a living space of 300 m<sup>2</sup> and sites on 1000 m<sup>2</sup> of land.

This property is the ideal place for families wishing to live together or as an investment rental.

The first house measures 143 m<sup>2</sup> and is composed of a bright living room (26 m<sup>2</sup>) with a fireplace. Next to it is a big sun room (17 m<sup>2</sup>) for your most beautiful plants and lemon trees.

The property also has two outbuildings with attic space and cowsheds. Many places for storage.

Each dwelling has its own water source, electrical wiring and drainage system. Single glazing. Gas-fired heating.