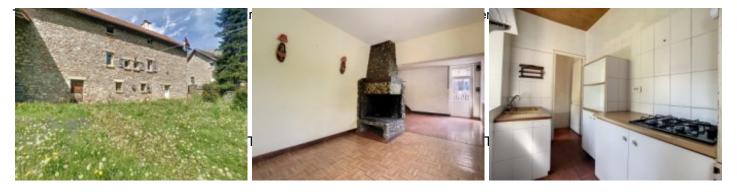

Located 15 minutes from Arreau, this big 135 m<sup>2</sup> house with two separate dwellings, or a big family house, is composed of two living rooms, a kitchen, two shower-rooms, four bedrooms and a big garage on a nice 570 m<sup>2</sup> garden with a river running along the edge.

The house has a separate entrance on each side, making it possible to have two dwellings.

After entering one of the doors, you come into a 17 m<sup>2</sup> living room, followed by a 4.42 m<sup>2</sup> kitchen and then an 11.66 m<sup>2</sup> room that you can use as you please. This room leads to the second living room (29.9 m<sup>2</sup>), which has a big stone fireplace. The ground floor is finished off with a 5.82 m<sup>2</sup> shower-room with a walk-in shower.

Two staircases lead to the floor above which has four bedrooms (2 x 14.3 m<sup>2</sup>; 2 x 15.8 m<sup>2</sup>) and two spaces that could be converted into shower-rooms.

The house also has a big basement that gives onto the garden. The basement has a boiler room. There is also a 19 m<sup>2</sup> garage and a lean-to.