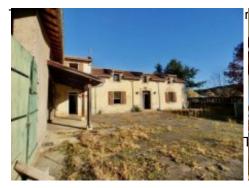

Located between Trie-sur-Baïse and Tournay, this farmhouse has a living space of 175 m² on land measuring more than 2 hectares. In addition to the farmhouse, you'll enjoy several outbuildings (barn, agricultural hangar, cowshed, wine & spirit storehouse, etc.). The windows on the ground floor are double-glazed and the roofs of the house and outbuildings are in excellent condition. To visit right away!

Facing south, this big house is composed of:

On the ground floor: an entrance hall, a 16 m² kitchen that is partially fitted, a big 30 m² living room with an open fireplace, two 11 m² bedrooms, a 6 m² shower-room and a separate toilet.

Heating is currently provided by the fireplace and electric heaters.

There is a 150L electric hot-water heater.

Drainage is connected to a septic tank.

The roofs of the house and outbuildings are in excellent condition.