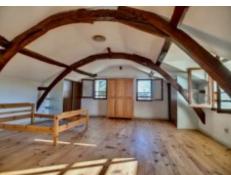

Upstairs there are three big bedrooms (16 m², 18 m² & 24 m²) with sloping ceilings. These bright rooms have a lot of character thanks to the exposed beams. The floor is finished off with a shower-room and a big landing with storage space.