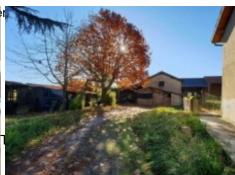

## Isolated farmhouse, outbuildings, 2 hectares

**255 000 €**[ Gebühren an den Verkäufer ]

Referenz: AF25956
Zimmeranzahl: 10
Schlafzimmeranzahl: 5
Wohnfläche: 175 m²

Grundstücksfläche: 20 281 m²

• Grundsteuer : 900 €

On the land, there are several outbuildings, including a 34 m² wine & spirit storehouse with pebble walls, a cowshed measuring more than 90 m², a loft, an 80 m² barn and an agricultural hangar measuring more than 250 m². Under the porch there is a magnificent press.