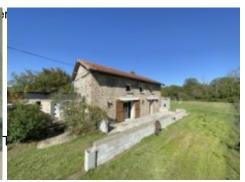

Located 30 minutes north of Tarbes, this converted barn (158 m²) is composed of 4 big bedrooms, an equipped kitchen with a dining area, a living room, a shower-room and outbuildings on a quiet garden measuring 4800 m².

You're going to love how close this property is to conveniences, the old style of the barn which is partly conserved and the big flat plot of land that it is on at the beginning of a hiking trail.

On the ground floor is a spacious entrance hall that gives onto the toilet, a 6 m² dressing, a door that opens to the garage. To the right of the hall there is an equipped kitchen/dining area (48 m² with exposed stones) and a wall built of stone). Next is the living room (21 m², insulation, tiling, painted and electrical wiring to be finished).

The masonry of an extension (32 m²) is under way on the east side. Joinery with electric roller shutters are provided.

Heating is electric and connected to mains drainage. The doors and patio doors have aluminium frames. The windows have PVC frames and are double-glazed.