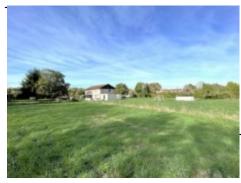

Located 30 minutes north of Tarbes, this converted barn (158 m²) is composed of 4 big bedrooms, an equipped kitchen with a dining area, a living room, a shower-room and outbuildings on a quiet garden measuring 4800 m².

Some finishing touches will need to be carried out inside as well as outside.

Two clamps previously used for pumping water.

The two plots of meadows are enclosed; a lush apple tree and a pool to renovate.