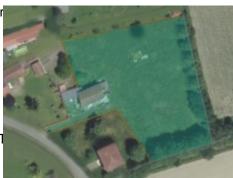

## Converted barn on 4800 m<sup>2</sup>

179 000 €[ Gebühren an den Verkäufer ]

Referenz : AF25962
Zimmeranzahl : 6
Schlafzimmeranzahl : 4
Wohnfläche : 158 m²

Grundstücksfläche: 4 800 m²

● Grundsteuer : 1 281 €

Located 30 minutes north of Tarbes, this converted barn (158 m²) is composed of 4 big bedrooms, an equipped kitchen with a dining area, a living room, a shower-room and outbuildings on a quiet garden measuring 4800 m².

Some finishing touches will need to be carried out inside as well as outside.

Two clamps previously used for pumping water.

The two plots of meadows are enclosed; a lush apple tree and a pool to renovate.