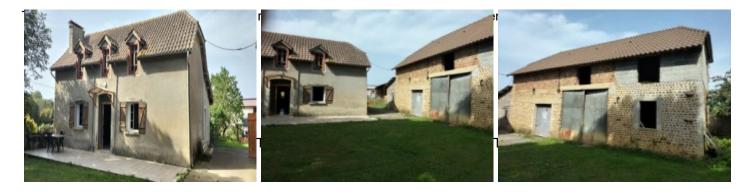

Located between Pau and Vic-en-Bigorre (around 20 mins each) is this property for sale. Previous a farm business (livestock) this offers potential for conversion with 1200m<sup>2</sup> of outbuildings on 8834m<sup>2</sup> of grounds and possibility to acquire further farmland in proximity.

The original farm buildings comprise a Béarn-style home and pebble-walled barn.

The house has 146m<sup>2</sup> of living space. The ground floor has a spacious living room with fireplace and open kitchen, two bedrooms, a bathroom and toilet. Upstairs are two bedrooms, a recent bathroom and a toilet. It requires no major building work. The tile roof and pebble walls are in excellent condition. The ground floor has PVC double glazing. Up until now, the heating has been provided by a large wood burner. The septic tank system is not up to code.

The pebble barn has a 110m<sup>2</sup> footprint, offers lots of space and is easily transformed to your requirements: gîte, workshop, garage, livestock...the tile roof is in good condition.

The other buildings are located to the rear:

- A big open sided hangar for housing farm equipment

- Two breeze-block buildings (300m<sup>2</sup> & 450m<sup>2</sup>) used for the property's previous livestock business.

This buildings are connected to water and electricity mains and could be used for numerous purposes: stables, storage, workshop etc.