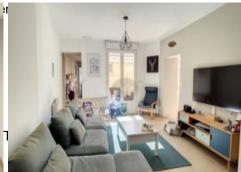

The front door opens onto a big 18 m² hall that gives onto a big 18 m² kitchen that is fully fitted and with a pantry. The kitchen communicates with the 23 m² living room, which has a pellet-burning heater and gives onto a big tiled terrace. A hallway with cupboards leads to a 16 m² bedroom, a 6 m² bathroom, a separate toilet and a laundry room.