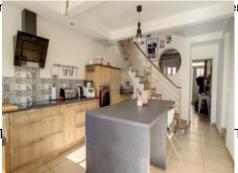

The front door opens onto a big 18 m² hall that gives onto a big 18 m² kitchen that is fully fitted and with a pantry. The kitchen communicates with the 23 m² living room, which has a pellet-burning heater and gives onto a big tiled terrace. A hallway with cupboards leads to a 16 m² bedroom, a 6 m² bathroom, a separate toilet and a laundry room.