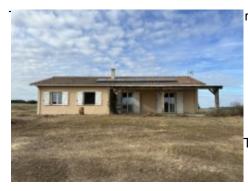

## Single-storey house, bright and isolated

166 000 €[Gebühren an den Verkäufer]

Referenz : AF26008
Zimmeranzahl : 5
Schlafzimmeranzahl : 3
Wohnfläche : 105 m²

Grundstücksfläche: 5 003 m²

Grundsteuer : 988 €

Located between Trie-sur-Baïse and Mirande, quietly situated and isolated, this single-storey house is very bright and has a living space of 105 m² (3 bedrooms) on a 5000 m² plot of land with clear views.

This house was built in 2010 (RT2012), is isolated, not overlooked and faces south. You'll be pleased with the peaceful setting in the countryside with all conveniences only 15 minutes away.

The entrance hall was built in cupboards. It gives onto a big living area (50 m²) consisting of a sitting area, a dining room and a kitchen. All the spaces are very bright thanks to three patio doors that give onto the terrace and garden.