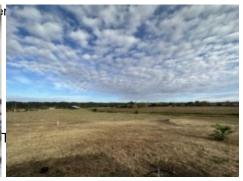

Located between Trie-sur-Baïse and Mirande, quietly situated and isolated, this single-storey house is very bright and has a living space of 105 m² (3 bedrooms) on a 5000 m² plot of land with clear views.

The roof has solar panels (3Kwh) that can assure energy consumption during the day, resulting in very low yearly energy consumption.

The entire grounds are sunny and can be planted with trees to your liking.