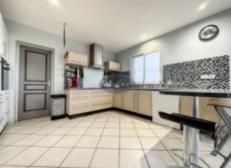

This house was built in 2010 (RT2012), is isolated, not overlooked and faces south. You'll be pleased with the peaceful setting in the countryside with all conveniences only 15 minutes away.

The entrance hall was built in cupboards. It gives onto a big living area (50 m²) consisting of a sitting area, a dining room and a kitchen. All the spaces are very bright thanks to three patio doors that give onto the terrace and garden.