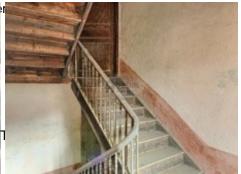

A wooden staircase leads to the first floor, which has a 25 m<sup>2</sup> bedroom leading to another bedroom (21.5 m<sup>2</sup>).

Off the landing, there is also a 33.8 m<sup>2</sup> bedroom that leads to an 18 m<sup>2</sup> bedroom.