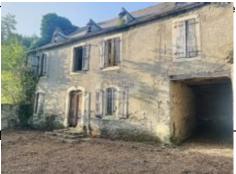

## Farmhouse to renovate

**46 000 €**[ Gebühren an den Verkäufer ]

Referenz : AF26088
Zimmeranzahl : 9
Schlafzimmeranzahl : 3
Wohnfläche : 180 m²

Grundstücksfläche: 1 200 m²

Located 15 minutes from Lannemezan, in the direction of St. Lary and in a charming village of the Baronnies, this farmhouse needs a complete renovation. With a living space of 180 m<sup>2</sup>, it can be converted to your liking. The property includes outbuildings, two pigsties and a cowshed, and a garden measuring 1200 m<sup>2</sup>.

There is also a second pigsty (23 m²) and another outbuilding (33 m²).

The house sits on a garden measuring 1200 m<sup>2</sup>.

All the buildings need to be renovated. The construction is traditional. The walls are stone built. The roof is slate tiled. The house has electricity.