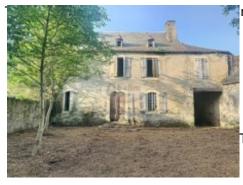

## Farmhouse to renovate

**46 000 €**[ Gebühren an den Verkäufer ]

Referenz : AF26088
Zimmeranzahl : 9
Schlafzimmeranzahl : 3
Wohnfläche : 180 m²

Grundstücksfläche: 1 200 m²

Located 15 minutes from Lannemezan, in the direction of St. Lary and in a charming village of the Baronnies, this farmhouse needs a complete renovation. With a living space of 180 m<sup>2</sup>, it can be converted to your liking. The property includes outbuildings, two pigsties and a cowshed, and a garden measuring 1200 m<sup>2</sup>.

There is also a second pigsty (23 m²) and another outbuilding (33 m²).

The house sits on a garden measuring 1200 m<sup>2</sup>.

All the buildings need to be renovated. The construction is traditional. The walls are stone built. The roof is slate tiled. The house has electricity.