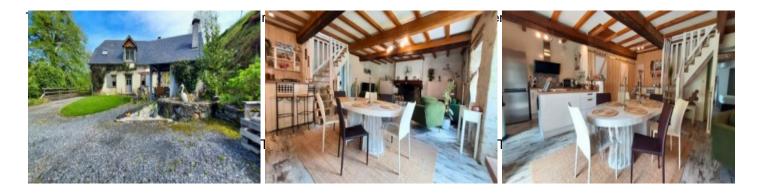

Located 15 minutes west of Bagnères-de-Bigorre, this charming Pyrenean shepherd's cottage measures 130 m<sup>2</sup> and is composed of a living-cum-dining room with an open-plan kitchen, a master bedroom, 3 more bedrooms and two shower-rooms. It enjoys an enchanting environment with 3.5 hectares of land.

No work is needed for this house. It has exposed wood and the walls and frames are made of regional stone, which gives the house a preserved style of the epoch with a current and modern decoration.

The house is reached via a private trail that crosses the land.

The front door opens onto a huge 50 m<sup>2</sup> room consisting of the living room and dining room with an open-plan kitchen. The room has a lovely open fireplace.

This room is followed by the master bedroom (27 m<sup>2</sup>), which has a private shower-room and walk-in closet.