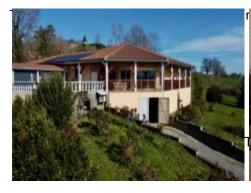

## Detached house on heights

315 000 €[ Gebühren an den Verkäufer ]

Referenz : AF26173
Zimmeranzahl : 7
Schlafzimmeranzahl : 2
Wohnfläche : 145 m²

Grundstücksfläche: 6 600 m²

Grundsteuer : 311 €

Located between Castelnau-Magnoac and Masseube, this lovely detached house from 2008 has a living space of 145 m<sup>2</sup>, faces due south and sits on the heights of a charming village. It is composed of a kitchen, a living room, 2 bedrooms, 2 shower-rooms, a pantry, a huge basement and several outbuildings on the surrounding garden of more than 6600 m<sup>2</sup>.

Sitting on a hill, the house overlooks the landscape and has panoramic views of the Pyrenees.

From the partially covered terrace there are several patio doors to enter the house. The big bright living room measures 66.5 m² and the fully-fitted kitchen (20 m²) communicates with the two living spaces.