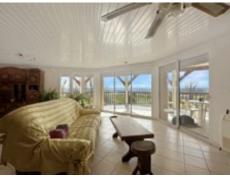

Sitting on a hill, the house overlooks the landscape and has panoramic views of the Pyrenees.

From the partially covered terrace there are several patio doors to enter the house. The big bright living room measures 66.5 m² and the fully-fitted kitchen (20 m²) communicates with the two living spaces.

The terrace faces the mountains and has a summer kitchen that can be protected by blinds.

The house has a basement covering the entire living space and has several possibilities for storage.

There is also a workshop and a wood shed.