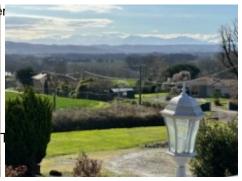

Sitting on a hill, the house overlooks the landscape and has panoramic views of the Pyrenees.

From the partially covered terrace there are several patio doors to enter the house. The big bright living room measures 66.5 m² and the fully-fitted kitchen (20 m²) communicates with the two living spaces.

The terrace faces the mountains and has a summer kitchen that can be protected by blinds.

The house has a basement covering the entire living space and has several possibilities for storage.

There is also a workshop and a wood shed.