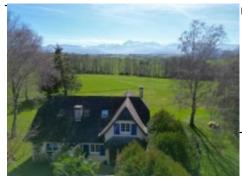

Located 15 minutes north of Bagnères de Bigorre, this architect-designed house (155 m²) is composed of a spacious living room, a master bedroom, 3 bedrooms and 2 shower-rooms, nestling on a garden of 4600 m² in a unique and natural setting with unobstructed views of the Pyrenees.

Drainage connected to a 3000L septic tank that was installed in October 2021.

Facing south, this property enjoys panoramic views of the Pyrenees from its tree-filled garden of 4600 m<sup>2</sup>.

Ideally located near schools; 15 minutes from Bagnères de Bigorre; 22 min from Tarbes; easy access to the motorway; 30 min from Lourdes; 50 min from Pau (Ryanair); 45 min from ski slopes; 1 hr 15 min from Spain; 1 hr 40 min from Toulouse; 1 hr 50 min from Biarritz and the Atlantic Ocean; 3 hr 30 min from the Mediterranean Sea.