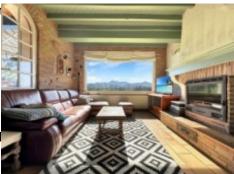

You'll appreciate this house for its exceptional setting, like a landscape painting right in front of you.

From the entrance hall (4.5 m²) you go to a huge and very bright living-cum-dining room (46.2 m²) with a fireplace insert and a big patio door that faces the Pyrenees.