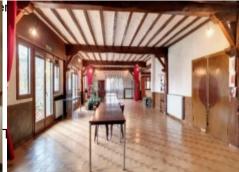

On the right is a 17.5 m<sup>2</sup> space with a toilet and it leads to a wonderful 117 m<sup>2</sup> room that is very bright thanks to its big patio doors. The exposed beams give it a lot of character. This room has a toilet.