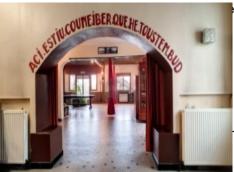

On the right is a 17.5 m<sup>2</sup> space with a toilet and it leads to a wonderful 117 m<sup>2</sup> room that is very bright thanks to its big patio doors. The exposed beams give it a lot of character. This room has a toilet.