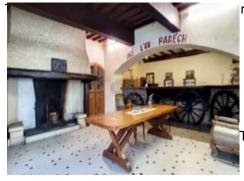

The front door opens onto a 50 m² room with a big solid wood bar and an imposing fireplace. To the left is an 18 m² room and a 14.5 m² room that could be transformed into a nice master bedroom or into two big bedrooms.