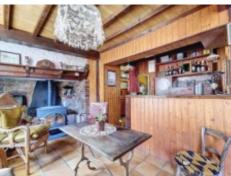

The restaurant can accommodate 20 persons in its 32m². You and your guests will enjoy spending time at the bar and around the cosy wood burning stove when you're not enjoying the magnificent view from the terrace outside. A breathtaking view of the wild Pyrenean countryside will satisfy even the most difficult customer. A functional and professional kitchen will be at your disposal.

The building is constructed traditionally from local stone and the roof was relaid in 2006 as well as the loft insulation. The powerful wood burning stove is completed by electric-powered convector heaters. An electric-powered storage tank supplies hot water.