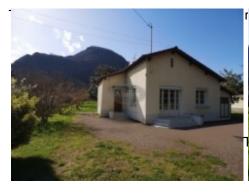

## **Pretty Bungalow with Views**

**144 000 €**[ Gebühren an den Verkäufer ]

Referenz : AF26239
Zimmeranzahl : 5
Schlafzimmeranzahl : 3
Wohnfläche : 66 m²

Grundstücksfläche: 1 100 m²

Grundsteuer : 329 €

Located 20 mins from Bagnères-de-Luchon in a small, quiet village is this pretty bungalow for sale offering 66m² of living space. There is a living area, kitchen, three bedrooms, a washroom and a 24m² outbuilding as well as 1100m² of land with a view of the surrounding mountains.

On entering the house, you will discover, to your right, the main living area offering 18m<sup>2</sup> with a patio door allowing lots of natural light. To the left is the 9m<sup>2</sup> kitchen and access to the 6m<sup>2</sup> conservatory.

The roof is covered in tile. Windows are PVC framed with an extra pane of glass and automated roller shutters. Hot water and heating are provided by a fuel powered system. The property is served by an individual sewage system (septic tank). Some modernisation work should be allowed for (insulation, decor).