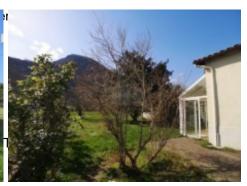

On entering the house, you will discover, to your right, the main living area offering 18m<sup>2</sup> with a patio door allowing lots of natural light. To the left is the 9m<sup>2</sup> kitchen and access to the 6m<sup>2</sup> conservatory.

There are three bedrooms (9.25m<sup>2</sup>, 9.65m<sup>2</sup> & 12m<sup>2</sup>), a washroom and a toilet.

Continuing along the corridor serving the bedrooms is a 9.4m<sup>2</sup> utility room.

Outside, there are several spaces for relaxation and you will adore the view of the surrounding mountains. There is a pretty garden with flowers and trees and a 24m² garage may be used for storing tools and garden equipment.