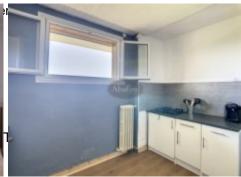

The entrance hall  $(5.5 \text{ m}^2)$  gives onto a cosy and bright living-cum-dining room  $(14 \text{ m}^2)$  that has a balcony with panoramic views of the Pic du Midi. The kitchen  $(7 \text{ m}^2)$  is fitted and equipped. It gives onto the hallway that leads to the 3 bedrooms  $(2 \times 10 \text{ m}^2, 11 \text{ m}^2)$  that have cupboards.