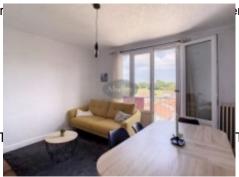

The entrance hall  $(5.5 \text{ m}^2)$  gives onto a cosy and bright living-cum-dining room  $(14 \text{ m}^2)$  that has a balcony with panoramic views of the Pic du Midi. The kitchen  $(7 \text{ m}^2)$  is fitted and equipped. It gives onto the hallway that leads to the 3 bedrooms  $(2 \times 10 \text{ m}^2, 11 \text{ m}^2)$  that have cupboards.