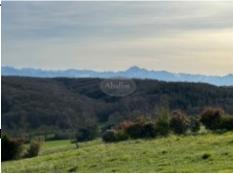

## Plot, magnificent views of Pyrenees 51 000 € Gebühren an den Verkäufer 1

Referenz : AF25750

• Grundstücksfläche : 4 500 m²

Located between Castelnau-Magnoac and Lannemezan, this wonderful building plot of 4,500 m² has clear 180° views of the Pyrenees.

This truly exceptional plot of land is ideally situated with a vantage point of views of a large part of the Pyrenees, with the Pic du Midi just in front of you.

The land is serviced and has mains water and electricity on the edge of the road.