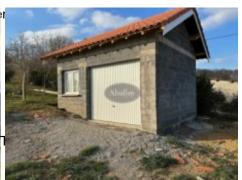

About 15 trees have been planted, in addition to the mimosas which were already present. The plot is marked off with small bushes.

There is also a 20 m² outbuilding built of breeze block and with a tiled roof. It could be used as a garden shed, a small workshop or even as a guest room.