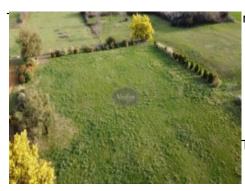

## Plot, magnificent views of Pyrenees 51 000 € Gebühren an den Verkäufer 1

Referenz : AF25750

• Grundstücksfläche : 4 500 m²

Located between Castelnau-Magnoac and Lannemezan, this wonderful building plot of 4,500 m² has clear 180° views of the Pyrenees.

This truly exceptional plot of land is ideally situated with a vantage point of views of a large part of the Pyrenees, with the Pic du Midi just in front of you.

The land is serviced and has mains water and electricity on the edge of the road.