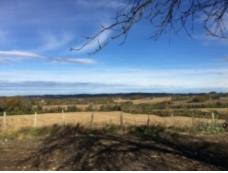

Located between Sauveterre de Béarn and Navarrenx, this property from the 19th century measures 172 m² and is composed of a dining room, a kitchen, 4 big bedrooms and outbuildings, all on 2.7 hectares of land with wonderful views of the countryside and the mountains.

With a good viewpoint and facing due south, this farmhouse has magnificent views of the Pyrenees and the surrounding countryside.

To the right of the entrance hall (9 m²) is a dining room (24 m²) with a fireplace and a big 15 m² room that could be used as a bedroom.