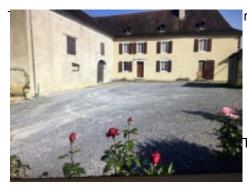

Located between Sauveterre de Béarn and Navarrenx, this property from the 19th century measures 172 m² and is composed of a dining room, a kitchen, 4 big bedrooms and outbuildings, all on 2.7 hectares of land with wonderful views of the countryside and the mountains.

With a good viewpoint and facing due south, this farmhouse has magnificent views of the Pyrenees and the surrounding countryside.

To the right of the entrance hall (9 m²) is a dining room (24 m²) with a fireplace and a big 15 m² room that could be used as a bedroom.