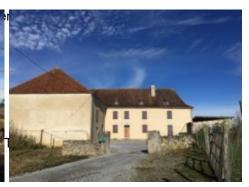

There is direct access to the attic, which can be converted to your needs.

The adjoining stone barn (380 m²) has two levels and can be converted to your liking.

The roofing of the house and the barns were overhauled about 15 years ago, as well as the façade.

This house is in overall good condition, but updating of the kitchen and bathroom is necessary, as well as bring the septic tank up to code.

Heating via an oil-fired boiler and a wood-burning heater. Joinery is single-glazed. The roof is tiled. Outbuildings: adjoining barn (380 m²); shed (45 m²); shed (48 m²); garage (27 m²). Located 10 minutes from conveniences and a golf course; 1 hr from Biarritz, Spain and ski stations.