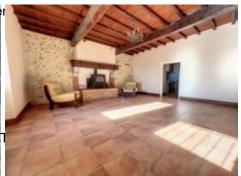

This house has got character. On the ground floor there is a spacious entrance hall To the right is a dining room (26 m²) and to the left a living room (28 m²) with a fireplace for cosy evenings. It is followed by a kitchen (25 m²), a bedroom (10.31 m²) with a bathroom (4.86 m²), a utility room (5.4 m²) and a separate toilet.

The house has been renovated and is ready to welcome a big family and is ideal as a bed-and-breakfast.

There is also an outbuilding that could be renovated.

The roof has interlocking tiles and is in good condition. Joinery is PVC. Heating via an oil-fired boiler and fireplaces. Drainage is individual.