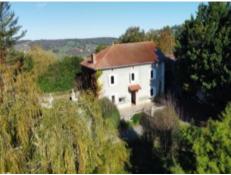

## Lovely renovated house

246 800 €[ Gebühren an den Verkäufer ]

Referenz : AF26100
Zimmeranzahl : 6
Schlafzimmeranzahl : 5
Wohnfläche : 210 m²

Grundstücksfläche: 1 500 m²

Grundsteuer : 900 €

Located near Saint-Gaudens and 50 minutes from Tarbes, this house (210 m²) from 1949 has been entirely renovated and is composed of a living room, a dining room, a kitchen, 5 bedrooms, 2 bathrooms/shower-rooms, a utility room, a mezzanine, a terrace and big garage on a fenced-in and tree-filled garden of 1500 m².

There is also a mezzanine in the centre that could be used as a study.

Outside, on the south side is a nice adjoining terrace with truly lovely views of the Pyrenees. The enclosed and tree-filled garden could have a pool if you'd like.

Located 20 minutes from Saint-Gaudens; 1 hr 10 min from Toulouse; 45 min from Tarbes, ski resorts and Spain; 2 hr from the Atlantic Ocean; 2 hr 30 min from the Mediterranean Sea.

ENERGIEVERBRAUCH : E (207)