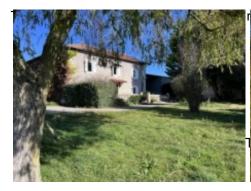

## Lovely renovated house

246 800 €[ Gebühren an den Verkäufer ]

Referenz : AF26100
Zimmeranzahl : 6
Schlafzimmeranzahl : 5
Wohnfläche : 210 m²

Grundstücksfläche: 1 500 m²

Grundsteuer : 900 €

Located near Saint-Gaudens and 50 minutes from Tarbes, this house (210 m²) from 1949 has been entirely renovated and is composed of a living room, a dining room, a kitchen, 5 bedrooms, 2 bathrooms/shower-rooms, a utility room, a mezzanine, a terrace and big garage on a fenced-in and tree-filled garden of 1500 m².

This house has got character. On the ground floor there is a spacious entrance hall To the right is a dining room (26 m²) and to the left a living room (28 m²) with a fireplace for cosy evenings. It is followed by a kitchen (25 m²), a bedroom (10.31 m²) with a bathroom (4.86 m²), a utility room (5.4 m²) and a separate toilet.