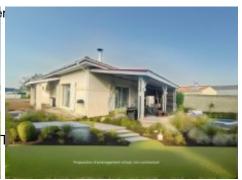

## Contemporary Three-Bedroom Home

313 000 € Gebühren an den Verkäufer ]

Referenz : AF26141 Zimmeranzahl: 4 Schlafzimmeranzahl: 3 Wohnfläche: 98 m²

• Grundstücksfläche : 1 600 m²

Located 15 mins from Bordeaux is this contemporary bungalow for sale constructed in 2022 offering 98m<sup>2</sup> of living space. There is a spacious living room with a fitted kitchen, three bedrooms, a washroom and outside, 1600m<sup>2</sup> of land.

On entering the house you will discover the grand 57m<sup>2</sup> living room and kitchen, south-facing, with lots of natural light via the two patio doors and two windows. The open kitchen is fully equipped with an oven, hob and extractor fan. An economical pellet burner will rapidly heat the space and offer cosy evenings in winter. Complementing this is the air/air heat pump system with reversible air conditioning.