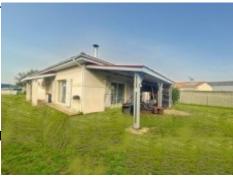

## Contemporary Three-Bedroom Home

313 000 € Gebühren an den Verkäufer ]

Referenz : AF26141 Zimmeranzahl: 4 Schlafzimmeranzahl: 3 Wohnfläche: 98 m²

• Grundstücksfläche : 1 600 m²

Located 15 mins from Bordeaux is this contemporary bungalow for sale constructed in 2022 offering 98m<sup>2</sup> of living space. There is a spacious living room with a fitted kitchen, three bedrooms, a washroom and outside, 1600m<sup>2</sup> of land.

On entering the house you will discover the grand 57m<sup>2</sup> living room and kitchen, south-facing, with lots of natural light via the two patio doors and two windows. The open kitchen is fully equipped with an oven, hob and extractor fan. An economical pellet burner will rapidly heat the space and offer cosy evenings in winter. Complementing this is the air/air heat pump system with reversible air conditioning.

Other than a few finishing touches required in the second bedroom, this contemporary home will appeal due to its modern aspect.

You will be close to all commerce and services and south-facing.

Located 5 mins from the A10 motorway, 15 mins from Bordeaux, 5 mins from Sainte-Eulalie-Carbon-Blanc train station, 10 mins from the C-Line Tram stop, 25 mins from Bordeaux airport, 1h20 from Royan, 1h40 from La Rochelle, 2h from Spain.