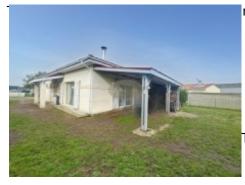

## Contemporary Three-Bedroom Home

313 000 € Gebühren an den Verkäufer ]

Referenz : AF26141 Zimmeranzahl: 4 Schlafzimmeranzahl: 3 Wohnfläche: 98 m²

• Grundstücksfläche : 1 600 m²

Located 15 mins from Bordeaux is this contemporary bungalow for sale constructed in 2022 offering 98m<sup>2</sup> of living space. There is a spacious living room with a fitted kitchen, three bedrooms, a washroom and outside, 1600m<sup>2</sup> of land.

On entering the house you will discover the grand 57m<sup>2</sup> living room and kitchen, south-facing, with lots of natural light via the two patio doors and two windows. The open kitchen is fully equipped with an oven, hob and extractor fan. An economical pellet burner will rapidly heat the space and offer cosy evenings in winter. Complementing this is the air/air heat pump system with reversible air conditioning.

Other than a few finishing touches required in the second bedroom, this contemporary home will appeal due to its modern aspect.

You will be close to all commerce and services and south-facing.

Located 5 mins from the A10 motorway, 15 mins from Bordeaux, 5 mins from Sainte-Eulalie-Carbon-Blanc train station, 10 mins from the C-Line Tram stop, 25 mins from Bordeaux airport, 1h20 from Royan, 1h40 from La Rochelle, 2h from Spain.