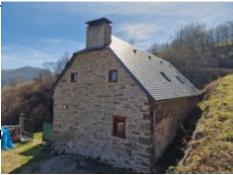

There is another barn that is currently used as a workshop. It could also be renovated. Lots of character which would make it a lovely dwelling. The walls are stone and in good condition. The roof structure is also in good condition. The roof is metal cladding.