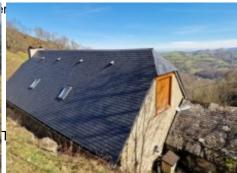

The slate tiled roof is insulated and has been overhauled. Drainage is up to code. Connected to mains (water, electricity and phone) and optic fibre. The setting is quiet, with lovely, clear and sunny views. Your main or second home near all conveniences.

There is another barn that is currently used as a workshop. It could also be renovated. Lots of character which would make it a lovely dwelling. The walls are stone and in good condition. The roof structure is also in good condition. The roof is metal cladding.