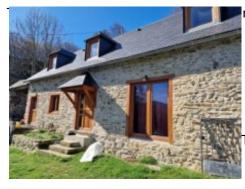

## Renovated house with lovely views

279 000 € [Gebühren an den Verkäufer]

Referenz : AF26187
Zimmeranzahl : 3
Schlafzimmeranzahl : 2
Wohnfläche : 93 m²

Grundstücksfläche: 2 800 m²

Grundsteuer : 680 €

Located 15 minutes from Bagnères de Bigorre, outside a small town and with a vantage point with lovely, clear and sunny views, this old house and barn have been nicely renovated. With a living space of 110 m², it has a 2800 m² garden. The ground floor has a lovely living room with an open kitchen, a toilet, a pantry and a fireplace. Upstairs, there are two bedrooms, a walk-in closet, a big bathroom and a toilet. There is also another barn to renovate or use as an outbuilding. A lovely property to discover.

Situated near Bagnères de Bigorre, outside a small town and with a vantage point, this lovely property has recently been tastefully renovated. The old house and its cowshed have a living space of 110 m². The ground floor has a nice living room with high ceilings, an open-plan kitchen, a pantry, a toilet and a fireplace with a wood-burning stove. Electric heating. Double glazing. Upstairs, there is a big bedroom with a walk-in closet, a second smaller room, a hallway with cupboards and a big bathroom with a toilet.

The slate tiled roof is insulated and has been overhauled. Drainage is up to code. Connected to mains (water, electricity and phone) and optic fibre. The setting is quiet, with lovely, clear and sunny views. Your main or second home near all conveniences.