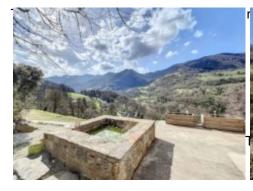

The property is on the hillside and has clear views of the surrounding mountains.

The roof has natural slate tiles.

Joinery is double-glazed with folding wooden shutters.

Heating is provided by two reversible air-conditioning systems.

Drainage is connected to a septic tank.

This property gives onto a lovely terrace that faces south with beautiful views of the Vallée de la Pique. Situated on the edge of a small stream that flows down the mountain and gives an idyllic charm to the house.