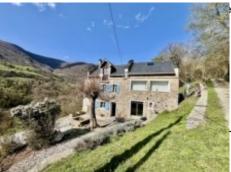

This old house with exposed stones was recently renovated. With a living space of 112 m<sup>2</sup>, it is composed of a living room, a kitchen with a fireplace, 3 bedrooms and a shower-room, on a garden of 7000 m<sup>2</sup>.

The property is on the hillside and has clear views of the surrounding mountains.

The roof has natural slate tiles.

Joinery is double-glazed with folding wooden shutters.

Heating is provided by two reversible air-conditioning systems.