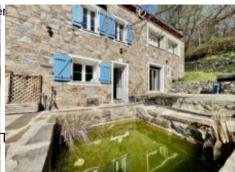

The ground floor has a lovely living room with an equipped kitchen area and a dining room. Upstairs there are 3 bedrooms and a shower-room with a toilet.

Possible to create a fourth bedroom in the attic area.

Drainage is connected to a septic tank.

This property gives onto a lovely terrace that faces south with beautiful views of the Vallée de la Pique. Situated on the edge of a small stream that flows down the mountain and gives an idyllic charm to the house.