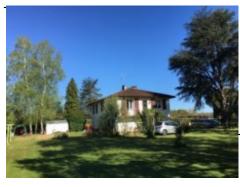

## Village Home

229 000 € Gebühren an den Verkäufer

Referenz : AF26276
Zimmeranzahl : 5
Schlafzimmeranzahl : 4
Wohnfläche : 125 m²

• Grundstücksfläche: 1 500 m²

● Grundsteuer : 240 €

Located between Sauvererre-de-Bèarn and Mauleon is this 150m² village home offering a living/dining room, kitchen, four bedrooms, two washrooms, a garage, car shelter and 1500m² of enclosed land with trees.

Outside, the land has trees and a car shelter.

Heating is provided by an air/water heat pump system. There is a geothermal 150 litre hot water system. The property is served by an individual sewage system (micro station installed in 2022). The windows have one pane of glass. A general modernisation of the house should be allowed for.